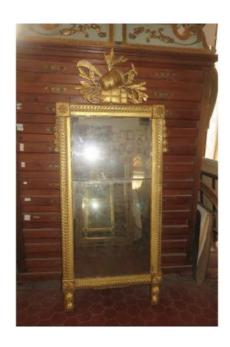

## 18th Century Mirror, Louis XVI In Golden Wood.

2 200 EUR

Period: 18th century

Condition: Très bon état

Width: 75 cms.

Height: 175 cms

https://www.proantic.com/en/810957-18th-century-mirror-loui

s-xvi-in-golden-wood.html

## Description

An 18th century mirror, Louis XVI, in carved and gilded wood. An openwork pediment representing maritime trade (bundles of fabric, anchor and barrel). Very original. Two-part mercury ice cream. - External dimensions: 175 x 75 cms.