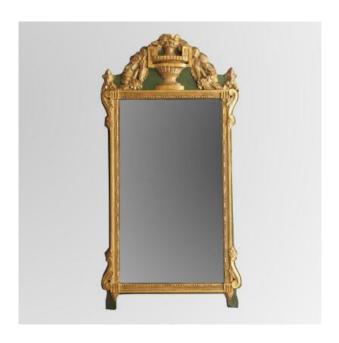

## Description

Louis XVI mirror in carved and gilded wood decorated with a fire pot, bread apple and interlacing, pearls and grooves. This mirror was made at the end of the 18th century. Original mirrors. Height: 140 cm Width: 40 cm Restorations of use and maintenance. An invoice certificate by approved expert issued to you upon delivery.