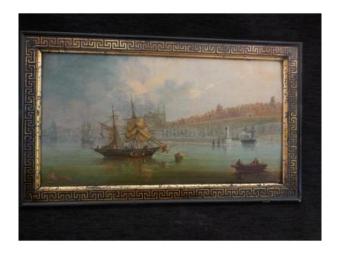

## Description

French School of the XIXth century, oil on panel representing the port of Marseille entitled on the back; "Entrance of the new port Marseille by cloudy weather" monogrammed AB and dated 1860, in good general condition, beautiful workmanship, many vessels and details, in its frame black and gold baguette of the time dimensions; length 45, cm width 26.5cm panel dimensions 40.5 X 22cm