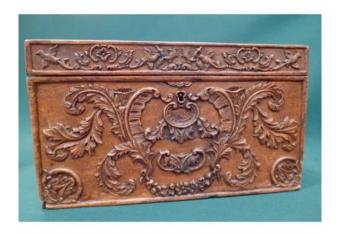

## 19thc Box In Carved Walnut All Faces

## Description

19th century box in finely carved walnut. The date 1840 is inscribed in one of the cartouches. It should be noted some gaps on the angles which do not affect the solidity or the aesthetics of this object. Was to be used to store chess pieces according to the inscription on one side.