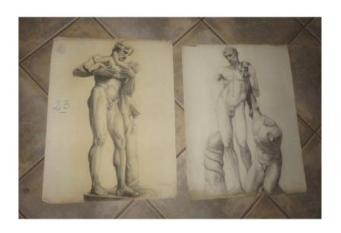

## Two Large Drawings Of Nudes From The Early 20th Century.

440 EUR

Period: 20th century

Condition: Très bon état

Material : Paper Width : 47,5 cms

Height: 63 cms

https://www.proantic.com/en/822979-two-large-drawings-of-n

## Description

Two large drawings representing nude studies by Greek statuary from the "Concours d'Emulation" of June 26, 1924 from the "National School of Fine Arts". By Ernestine Sirine; student of CH. Ségoffin Carli (... Auguste Carli, sculpt 1868-1930?). - External dimensions of each drawing: 63 x 47.5 cms.