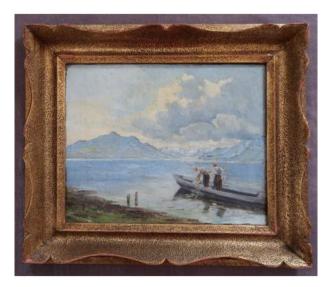

## Impressionist Mountain Landscape

## Description

Oil on canvas, representing a snowy mountain landscape with fishermen on a boat in the foreground, pulling a net. Very beautiful landscape and very beautiful impressionist invoice for this painting. Canvas in very good condition, bears an undeciphered lower left signature. 50s copper frame with some wear. Dimensions without frame: 40 x 51 cm.