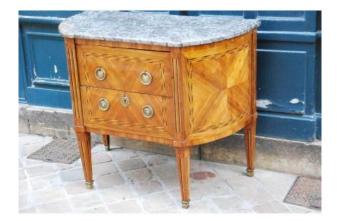

# Louis XVI Half Moon Commode

## Description

Half-moon-shaped chest of drawers opening on the front with two slightly domed drawers, it rests on 4 square-shaped feet, work in rosewood veneer wood and tinted wood threads St Anne gray marble top Louis XVI period work from the end of the XVIII. Work probably in Switzerland This chest of drawers with "reasonable" proportions is presented in good condition, varnished with a pad, missing a shoe which will be replaced98