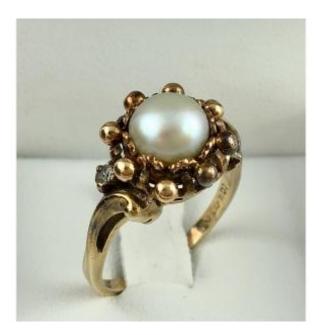

## Description

9 KT rose gold ring (clover hallmark), all in curves and roundness: gold balls surround and enhance a beautiful button-shaped cultured pearl with a pretty rounded shape, while the palmettes on both sides form curves adorned with two 8/8 cut diamonds. Diameter of the pearl: 7.3 mm Total weight of diamonds estimated at 0.12 ct Note: of foreign manufacture, this ring has an interior engraving of title at 10 KT, which, not being listed by the guarantee of French state was reduced to 9 KT. Gross weight: 5.40 g Ring size: 56 1/2 - can be modified at your convenience by our workshop, free size adjustment (current diameter 1.78 cm / US size between 7.5 and 8) Condition: light micro-scratches on the gold parts, slight trace of touch following the warranty tests can be retouched, natural inclusions in the

## 525 EUR

Period : 20th century Condition : Bon état Material : Gold Width : 1,28 cm Diameter : de la perle: 7,3 mm / tour de doigt actuel : 56,5 Height : tête de bague: 1 cm

https://www.proantic.com/en/826846-pink-gold-pearl-button-a nd-diamond-ring.html