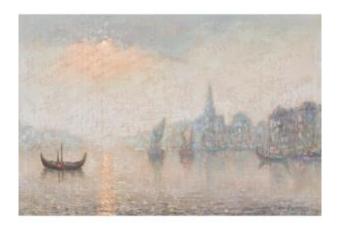

## View Of A City At Night From The River, Circa 1900 European School

3 200 EUR

Period: 19th century

Condition: Très bon état

Material : Oil painting Length : 100cm

Width: 70cm

## Description

View of a city at night from the river, circa 1900 European School - Signed without distinction Beautiful large European impressionist cityscape circa 1900 at night from the river, oil on canvas signed without distinction. Excellent quality and condition extended view of a city at night with moonlight flickering over the calm waters of the river. Exceptional impressionistic view of size and detail of an unidentified European city. Signed and framed. Dimensions: 100cm x 70cm approximately framed