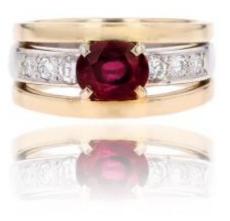

## Description

Bangle ring made up of three joined rings of which the one in the center, white, is adorned with an oval ruby, supported by 2 x 3 modern brilliant-cut diamonds.

Main material: yellow and white gold, 750 thousandths, 18 carats, eagle's head hallmark. Ruby weight: approximately 1.06 carat. Total diamond weight: approximately 0.36 carat. Proportions: Height: 9.7 mm, thickness: 4.4 mm, width of the ring at the base: 7.2 mm. Net Weight: Approx.12.2g. Second-hand ruby jewel - Excellent condition -Very little worn - Completely checked and repolished - Sold with certificate of authenticity. Size possible, contact us.