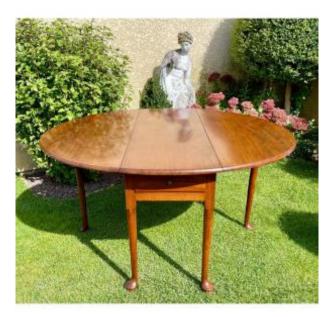

#### Description

Gateleg table also serving as an English-style mahogany console. It rests on 6 feet and has two folding flaps to form a console or a half-moon table. It has a drawer on one side and is in good condition. This painting dated from the 19th century.

#### 2 350 EUR

Period : 19th century Condition : Bon état Material : Mahogany Length : ouverte 1m41 Width : totale 1m28 - d'un abattant 50cm - du plateau fixe au centre 42cm Height : 70cm

https://www.proantic.com/en/832723-gateleg-mahogany-table. html