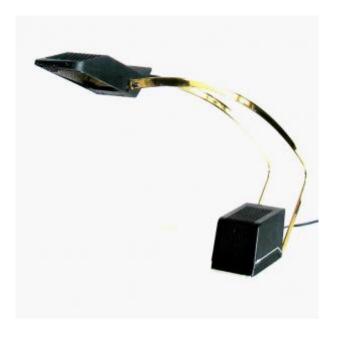

## Desk Lamp Fase Brand Model "liene" 70s

## Description

Rare and large halogen desk lamp from the Spanish brand Fase. This model was a special edition created for the offices of a Spanish bank in the 70s. It is composed of a double brass rod, the base and the reflector are in black metal. Switch on the base.

Marked Fase. In very good condition, this lamp works perfectly, halogen bulb provided. Height 37cm Width 65cm