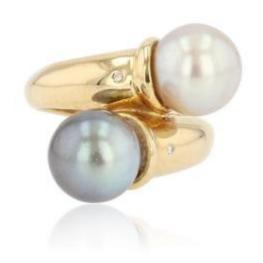

## Description

Like a toi et moi ring, a second-hand yellow gold jewel set on its top with two cultured pearls, one with a light gray orient, the other with a dark gray orient. On either side, at the start of the ring, are set within the ring 2 small modern brilliant-cut diamonds.

Main material: yellow gold, 750 thousandths, 18

carats, eagle's head hallmark.

Diameter of the pearls: 9 / 9.5 mm.

Proportions: Height: 23 mm approximately, width: 20 mm approximately, thickness: 9.5 mm approximately, width of the ring at the base: 3.4 mm.