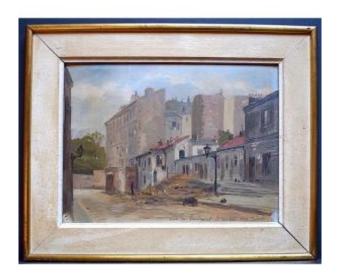

## Codali Impressionist View Of Paris Rue De l'Encheval XIX Rt405

400 EUR

Signature: CODALI XIX XX ème

Period: 19th century Condition: En l'état

Material: Oil painting on cardboard

Length: dimensions hors cadre:31,5 x 23,5 cm

### Description

Charming oil on cardboard representing a street in Paris, called rue de l'Encheval

This road in the former town of Belleville is traced on the land register of 1812 as part of the "rue des Ballets", before taking the name of "

Encheval trail ", or" Longcheval passage ".

Signed lower right CODALI

dated: 1899

this impressionist painter is known for his

Parisian views.

Sold as is, "in its own juice" the varnish has yellowed a little. Wear and tear on the frame.