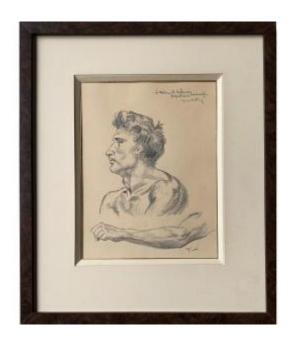

# Study Of Face And Arm Of A Man Drawing On Paper Monogrammed Lower Right 20th

## Description

Study of a man's face and arm. Drawing on paper, under glass, autographed upper right and monogrammed lower right. Circa 1940.

Dimensions with frame: 34 x 28.5 cm. Without

Difficultions with frame, 5 th 20.5 cm. With

frame: 21 x 16.5 cm.