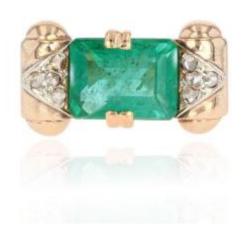

## Description

The top of this art deco ring has a step-cut emerald set on either side with double prongs. Two arrowheads, placed on windings, are adorned with rose-cut diamonds and give the start of the ring which, on the upper part, is chiseled with foliage.

Period: 20th century

Main material: pink gold, 750 thousandths, 18

carats.

Emerald weight: approximately 3 carats.

Net weight: about 5.3g.

Old jewel - Work from the 1930s.

Our opinion: Very elegant, the frame is refined and original with its floral decoration on the start of the ring, its chiseled profile and its windings. A beautiful emerald art deco ring. Dealer