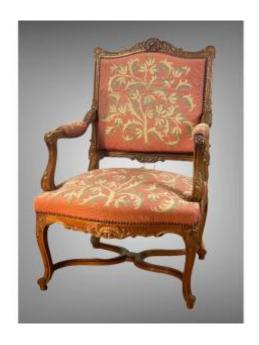

Description

XIXth WALNUT ARMCHAIR FINE
SCULPTED WITH SHELLS WITH A
STRAIGHT BACK RESTING ON 4
CAMBERED FEET JOINED BY A SPACER
TAPESTRY IN SMALL POINT (HANGING TO
THE TAPESTRY ON AN ARMREST VISIBLE
IN A PHOTO) REGENCY STYLE x dim: 100
cm high large x 56 cm deep DELIVERY ONLY
PARIS ILE DE FRANCE FOR 50.00 EUROS
For other transport, give me your postal code and
city