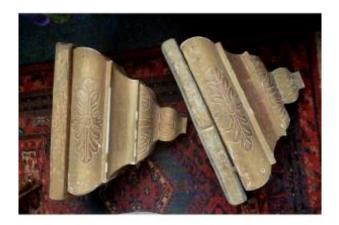

## Pair Of Golden Wood Wall Consoles End XVIII E

## Description

Important pair of original gilded wood wall consoles, from the end of the 18th century, the beginning of the 19th century. They are in their own juice, lack of wood on the plate in a corner of one of the consoles, the point at the bottom of one of the consomles is changed and gilding skipping. For people who like faded atmospheres and should not be touched, they are beautiful like that and they have the advantage of being in pairs and of large sizes