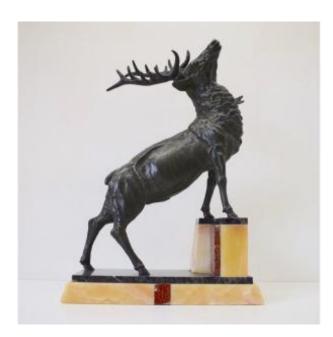

#### Description

Beautiful and imposing painted metal deer with dark green patina.

it is an art cast (superior quality regulates).

it is from the ART DECO period around 1925 1930.

The terrace has three different colors: green, red and onyx marble.

this sculpture is in very good condition, no shock, no deformation, little or no wear.

Height: 45 cm. Length: 32 cm. Width: 12.5 cm. Weight: 7,110 Kilograms.