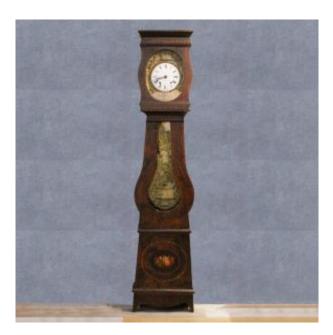

## 19th Century Pine Wood Tower Clock

## Description

Pine wood tower clock, 19th century Splendid pine wood tower clock, finely decorated in imitation wood with floral decorations. In excellent condition, works, only needs servicing. Inscription P. Laronde au Montet Dimensions: H 233 x W 50 x D 27 cm