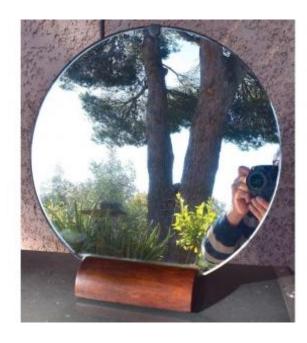

## Round Table Mirror Modernist Art Deco In Wood 1925 1930 Psyche XX Th Ref274

Description

Charming and chic modernist ART DECO table mirror with wooden base, circa 1925 1930.

Provenance: It was a hat store mirror.

This mirror is easy to move due to its size, very

stable and offers good visibility.

It is in good general condition, healthy and solid, no accidents, slight wear from use (see photos).

Height: 41 cm.

Diameter: 38.8 cm.

Depth: 16 cm.

Weight: 3,120 Kilograms.