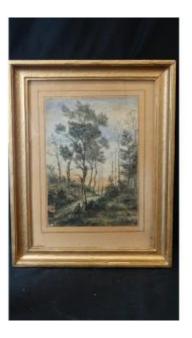

## Landscape With A Tree-lined Path, 19th Watercolor

## 240 EUR

Signature : Notte Period : 19th century Condition : Bon état Width : 15 Height : 20

https://www.proantic.com/en/866072-landscape-with-a-tree-li ned-path-19th-watercolor.html

### Description

Watercolor by an artist from the North, Notte Jeanne, representing a tree-lined path. Signed lower right with an N dimensions at sight: 20 x 15 cm with frame: 33 x 26 cm