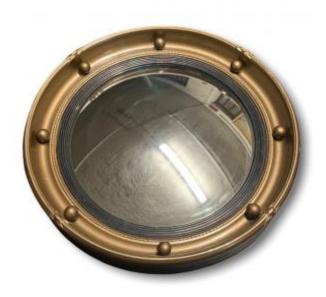

## Golden Round Convex Witch Mirror - 1950s

## Description

Round mirror, golden witch in resin. Decorated with spheres, black striped internal profile. Remember the portholes of ships. Excellent state of conservation. Period: 1950s Measurement: diameter cm. 41.5 The shipping costs for France (colissimo followed) are 25.00 euros, please contact us for all other destinations. We are at your disposal for any further information.