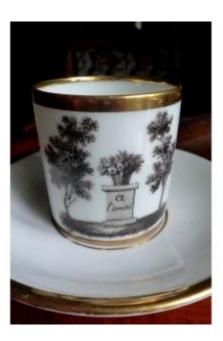

## Description

Rare "friendship" cup in Paris porcelain from the Empire period, decor in grisaille, cup of flowers on a stele surrounded by 2 trees symbolizing longevity. Monogram of the donor and the recipient DRP for one ADR for the other, the golds are in perfect condition as well as the cup.

## 450 EUR

Period : 19th century Condition : Parfait état Diameter : 14 Height : 7,5

https://www.proantic.com/en/869267-litron-empire-mug.html