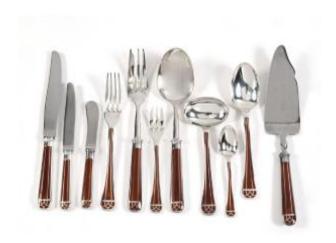

## Description

CHRISTOFLE, Talisman Cutlery set in silver metal and brown Chinese lacquer cloisonné comprising: twelve large cutlery, twelve large and twelve small knives, twelve small spoons, twelve cake forks, a sauce spoon, a butter knife, a large serving cutlery and a pie server. With several boxes from the house and a certificate of authenticity. (Mint condition, in blister pack) This Art Deco style model was created in 1986 by designer Bernard YOT (born in 1944) for Christofle