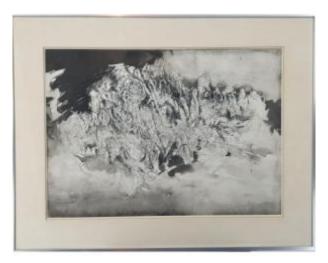

## Francis Herth (1943-) Polymorphic Monsters (1969)

## 220 EUR

Signature : Francis Herth (1943-) (Le Piron p.706) Period : 20th century Condition : Parfait état Width : 67,5 Height : 57,5

## Description

Intriguing appearance of polyform monsters emerging from a thick fog to multiply before the eyes of the spectator. By observing the details of the work, the imagination takes over and invents misshapen creatures whose inspiration is very close to the work of HP Lovecraft. The artist is also renowned for his work on this type of impression that these works can cause.