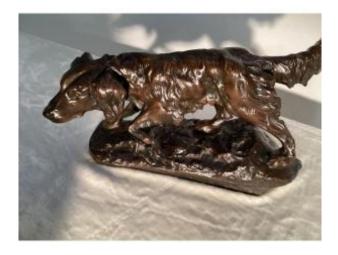

### Description

Beautiful bronze sculpture spaniel. The is signed and dated, I can not find anything on the artist. The piece is period and the sculpture is heavy, which suggests that it is an amateur foundry. Beautiful patina and carving. The date 1927. probably a work of an artist who has changed his vocation.

#### 700 EUR

Signature: N.Weickmans

Period: 20th century

Condition: Très bon état

Material: Bronze

Length: 41cm

Width: 12.5cm

Height: 25.5cm