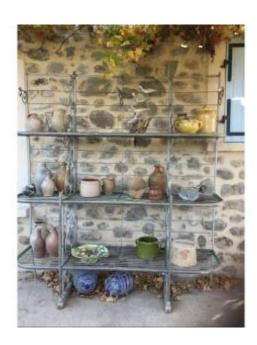

## Old Bakery Shelf In Iron, Brass And Cast Iron, Around 1920

## Description

Old bakery shelf, a so called boulangère.

Made around 1920 In its original condition, a few restorations / repairs to do but nothing serious.

Made by DUBOIS manufacturer, Rue Moliere,
Lyon.

This is a antique bakery rack , absolutely no disgusting copy !!!