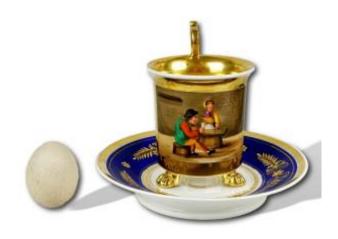

## Description

With a flat bottom, the cup rests on 3 lion paws. It has a raised volute handle. Its saucer has a flared edge. Polychrome decoration of a couple of drinkers in the style of Teniers in a reserve surrounded by stripes on a blue background adorned with gold palmettes. Dimension (s): Cup: High. 12.5 - Souc. : Diam. 17.5 cm Condition: PERFECT CONDITION Period: EARLY XIXth PAYMENT and TRANSPORT PAYMENTS ACCEPTED via PAYPAL / LYDIA / CB in VAD (distance selling) or by CHECK PACKAGES WILL BE POSTED WITHIN 3 DAYS. GROUPED SHIPPING POSSIBLE IN CASE OF PURCHASE OF MULTIPLE ITEMS.