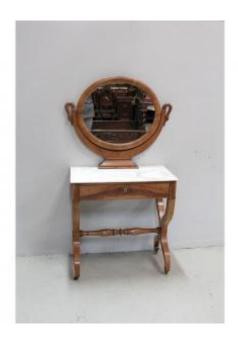

## Description

Pretty Charles X dressing table in solid Cherry with its stained white Carrara marble. In the upper part, it features a tilting oval mirror adorned with swan necks carved on the sides. It opens as a belt with a lockable drawer and has 2 compartments inside, one of which closes with a sliding shelf. It rests on 2 pairs of X-shaped legs fitted with wheels and connected by a turned and molded spacer. The casters can be immobilized by removable wooden shoes.

\*\*\*\*\*

Period: Restoration - First half of the 19th century.

Perfect condition after restoration, stripping and

## Antiquités Lecomte

Antiquaire Généraliste

Tel: 02.40.57.63.83

Mobile: 06.38.26.81.12

Nationale 137

**HERIC 44810** 

waxed patina in our workshop.

Width 73.5 cm - Depth 41 cm - Height 144 cm

Ice: Width 53.5 cm - Height 45 cm Height to

marble: 76.5 cm

Reference 208 R