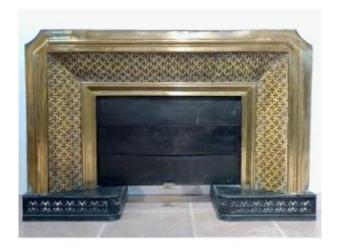

## Description

Narrow fireplace in decorated earthenware, brass and cast iron, from the 19th century, originally fitted to a marble fireplace, including its counterweight curtain. The height of the perforated cast iron shoes is 12 cm, the hearth section is 68 cm wide and 56 cm high, the height of the curtain alone is 44 cm. You can visit our site: www.claudeaugustin.com