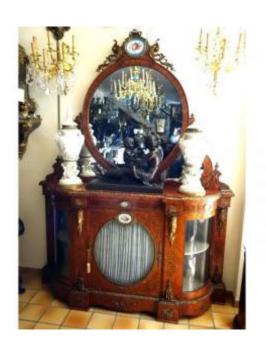

## Victorian Sideboard With Sèvres Porcelain

8 550 EUR

Period: 19th century Condition: En l'état

Width: 185 Height: 246

https://www.proantic.com/en/887984-victorian-sideboard-with

-sevres-porcelain.html

## Description

Important and rare Victorian sideboard with its original rosewood mirror and Sèvres porcelain plaques.

An english work around 1870.

This piece of furniture is in a unrestored but good condition, very little restoration to do.

Total height = 246 cm

Buffet height = 110 cm

Mirror height = 136 cm

Width 185 cm

Depth 46 cm

A quality piece of furniture!

Dealer

Serge Daelmans Antiques Fine Art Antique dealer