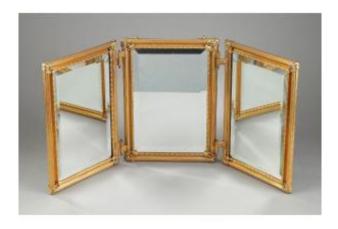

## Description

An ormolu barber mirror consisting of three bevelled mirrors. Each mirror is set in an ormolu frame chased with scrolls and friezes. All mirrors are hinged and can be closed. Each mirror is protected on the reverse side by a leather cover and a chain with a ring was used to hang the triptych if necessary. The mirrors have a few scratches and the leather has been damaged. Dimension of a mirror: H 10.23in. (26 cm) / W 7.48 in. (19 cm).

Open triptych: H 10.23in. (26 cm) / W: 22.04in.

(56 cm) Period: 1900. Dealer

Ouaiss Antiquités Galerie des Arts

Object of vertu

Mobile: 0617 08 51 53

8 rue Miromesnil

Paris 75008