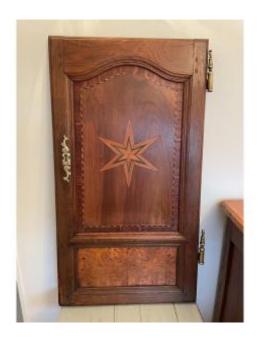

## Cupboard Door, Key Box Entrance In Marquetry And Magnifying Glass Early XIXth Century

## Description

Element of woodwork: an old door all in marquetry: ideal to make a small entrance cupboard, a key box, or other to your idea. very good condition, no lack Dimension 41.5 cm by 71.5 cm I can provide the hinges for the lower part supports All my objects and more on antiquites-monfuturanterieur.fr