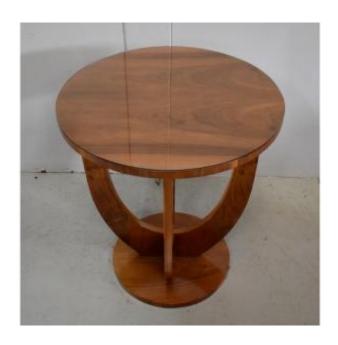

## Small Walnut Pedestal Table, Art Deco - 1920s - 1930s

1 400 EUR

Period: 20th century

Condition: Parfait état

Diameter: 60 cm

Height: 67 cm

https://www.proantic.com/en/895714-small-walnut-pedestal-ta

ble-art-deco-1920s-1930s.html

## Description

Small Pedestal Table in Walnut veneer, from the Art Deco period. Its round top is covered with a removable glass top, providing aesthetics and protection. This Living Room Furniture is made up of four curved legs, meeting on a Circular base. By its Simplicity, this small Pedestal Table will fit in with any Interior, whether Classic or more Fanciful.

\*\*\*\*\*

Period: 1920 / 1930

Perfect condition after restoration in our workshop. Varnished finish on a hard bottom.

Delivery possible, in France and in Europe, by

Dealer