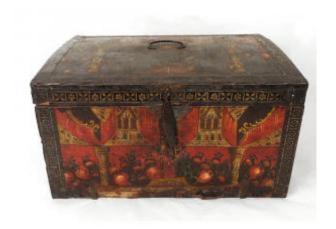

## Chest Polychrome Painted Metal Box Fruit Cups Columns XVIIth Century

## Description

Chest in painted metal (mounted on wood) with polychrome decoration of fruit bowls, columns and architectural elements, most certainly from Russia, wrought iron lock, from the 17th century. This chest is in good general condition, it is in its juice. A note: accidents and losses in places, some cracks on the wood, wear of the polychromy, wear of time, look at the photos carefully. Dimensions: 48 cm x 34.5 cm Height: 26.5 cm Reference: E10 616 All the photos are on: www.antiques-delaval.com