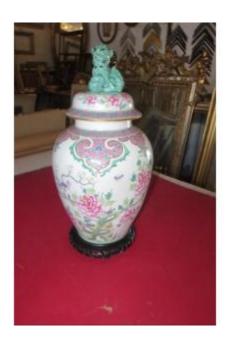

## Large Chinese Potiche, Enamelled Porcelain, Mid-20th Time.

650 EUR

Period: 20th century

Condition: Très bon état

Material: Porcelain

Width: 20 cms Height: 40 cms

https://www.proantic.com/en/903623-large-chinese-potiche-en

## Description

Very beautiful Chinese potiche in polychrome enamelled porcelain, mid-20th century. With decorations of flowers, leaves and birds. - Dimensions: height: 40 cms, "neck" diameter: 10.8 cms; width 20 cms.