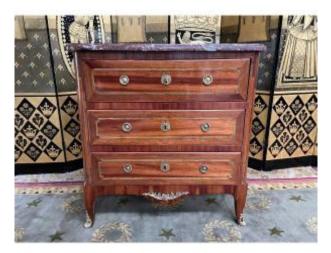

## Commode Louis XVI Period - Transition In Marquetry

## Description

Transition period chest of drawers in marquetry

Entirely restored by our workshops with a varnish finish

Original marble

Excellent condition

DELIVERY IN FRANCE 189 WORLD DELIVERY ON ESTIMATE