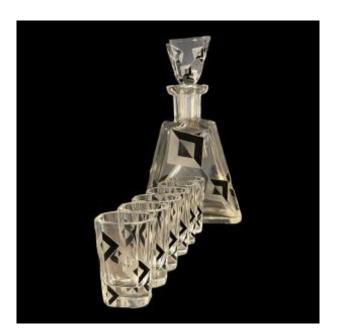

## Karl Palda, Art Deco Crystal Liquor Service, Cubist Decor, Ca 1930

#### Description

KARL PALDA, Authentic Art Deco liquor service in geometric cut crystal, constructivist cubist shape, Bohemian circa 1930. Composed of 8 pieces, this set including 1 carafe and its stopper and 6 glasses in perfect condition, only two small chips are to be noted on the cap (see last photo). Most of the pieces available on the market are very late editions, this set dates back to the 1930s. The Karl (or Carl or Karel) Palda firm was founded in 1888 in Haida, Nový Bor, Bohemia.