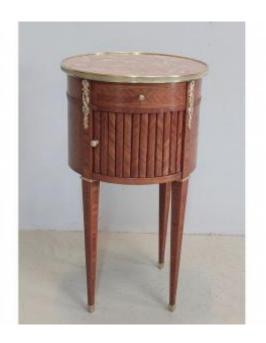

## Bedside 'drum' Louis XVI XIXth

1 200 EUR

Period : 19th century Condition : Parfait état

Diameter: 43 cm Height: 76 cm

https://www.proantic.com/en/908360-bedside-drum-louis-xvi-

xixth.html

## Description

Louis XVI style "drum" bedside table in rosewood, mahogany and lemon tree veneer and marquetry. The top, in veined marble in ocher, beige and salmon tones, is surrounded by a chiseled brass molding. It opens with a drawer (oak interior) and a curtain-style door, revealing a white marble and mahogany interior. It rests on 4 sheathed feet ending in brass shoes. The 4 uprights are decorated with bronze scraps.

Period: end of the 19th century.

Perfect condition after restoration, stripping and waxed patina in our workshop.

diameter 43cm height 76cm

Dealer