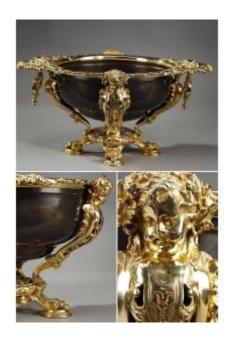

## Gilded And Patinated Bronze Bowl, Late 19th Century

2 100 EUR

Period: 19th century

Condition : Usure du temps du bronze.

Width: 41,5

Height: 20

Depth: 33

https://www.proantic.com/en/908465-gilded-and-patinated-bro

## Description

Cup in patinated bronze with an ormolu mount with four amounts in console finished by busts of putti crowned with laurels or two mobile handles decorated with faces of cherubs, drapery and foliage...

Condition report: wear and tear of the bronze.

Read More

Dealer