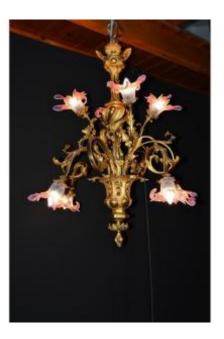

## Important Gilt Bronze Chandelier

## Description

Important Louis XV style gilt bronze chandelier from the 19th century. It is composed of a central baluster-shaped shaft decorated with gadroons and foliage from which rise on two levels eight eventful sconces adorned with acanthus leaves. This chandelier is in good condition, original gilding showing some signs of wear and a restored glass tulip.

## 2 900 EUR

Period : 19th century Condition : Bon état Width : 100 cm Height : 103 cm

https://www.proantic.com/en/910707-important-gilt-bronze-ch andelier.html