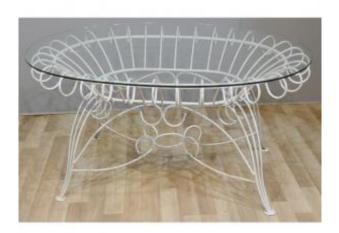

## Garden Or Dining Table In Curved Iron And Glass Top, Circa 1970

## Description

Uncommon iron and glass table. Can be used both outdoors and indoors. Quite light hollow iron modeled in scrolls with curves and counter-curves. Glass top (a very small sanded chip on one of the long sides) The paint is chipped in places. Period around 1970. Delivery on pallet by carrier, 150 euros in France, 300 euros in the EU and 1000 euros rest of the world.