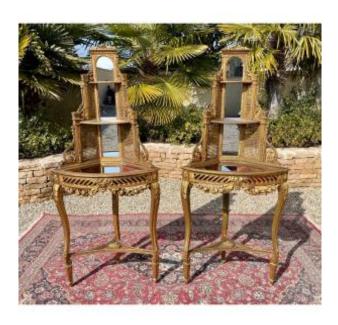

## Pair Of Golden Wood & Cannage Louis XV Style Corners

4 800 EUR

Period: 19th century
Condition: Bon état

Width: 71cm
Height: 1m63
Depth: 50,5 cm

https://www.proantic.com/en/913246-pair-of-golden-wood-am

## Description

Rare pair of giltwood and caning corner cupboards serving as a jewelry box. 2 small shelves surmount the display cases. Lovely garlands of flowers on the front. These corners rest on three legs connected by a spacer. They are in good general condition. French Louis XV style work from the Napoleon III period dating from the 19th century and of good quality.