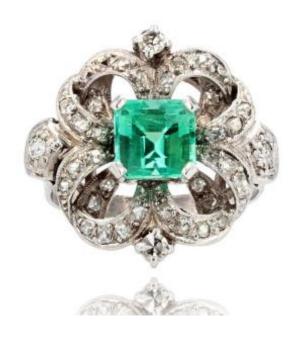

## Platinum Diamond Emerald Ring

## Description

Old ring whose perimeter is made up of loops of openwork knots set with rose-cut diamonds and brilliant-cut diamonds which hold a step-cut emerald in the center.

Period: 20th century

Main material: white gold, 750 thousandths, 18 carats and platinum, mascaron and owl hallmarks.

Emerald weight: approximately 1.65 carats.

Total diamond weight: approximately 0.40 carats. Proportions: Height: 20.9 mm, width: 21.4 mm,

thickness: approximately 6.5 mm, width of the

ring at the base: 2.1 mm. Net weight: about 6.2g.

Old jewel - Work from the 1930s.

Our opinion: The emerald is transparent, a lovely engagement ring or any other sentimental event.

Dealer