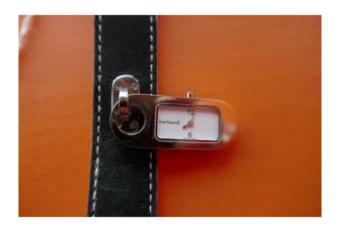

### Description

Very beautiful and rare designer watch, Cacharel brand, made in the late 1970s. New from stock. White dial with numerals at 6 and 12 o'clock.

Quartz movement

Original leather strap

Perfect condition, revised guaranteed.