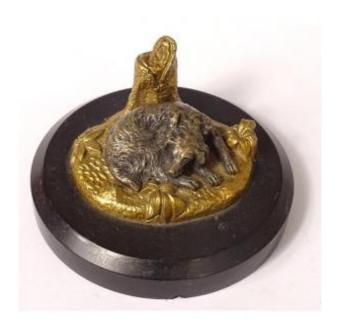

## Small Paperweight Sculpture Bronze Dog Lying Black Marble XVIIIth XIXth

**300 EUR** 

Period: 18th century Condition: Bon état Material: Bronze Diameter: 7,8 cm

Height: 4 cm

 $https://www.proantic.com/en/915166-small-paperweight-sculp\\ture-bronze-dog-lying-black-marble-xviiith-xixth.html$ 

## Description

Small sculpture forming a bronze paperweight (golden and silver patina) representing a sleeping dog among flowers, black marble base, from the late 18th and early 19th centuries. This sculpture is in good condition. A note: small chip on the edge of the marble, some dirt and wear on the bronze, see photos. Diameter: 7.8 cm Height: 4 cm Reference: E60 859 All the photos are on: www.antiques-delaval.com