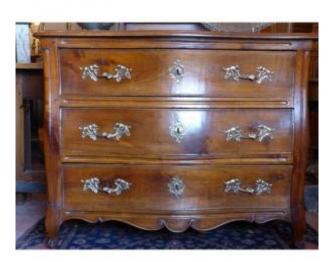

#### Description

Very elegant Louis XV style chest of drawers in walnut opening on the front with three curved drawers. Very attractive model, the belt is eventful, the original handles represent dogs.

### 4 200 EUR

Period : 18th century Condition : Bon état Material : Wallnut Width : 111 cm Height : 88 cm. Depth : 62 cm

https://www.proantic.com/en/919005-18th-century-louis-xv-c urved-chest-of-drawers-in-walnut.html