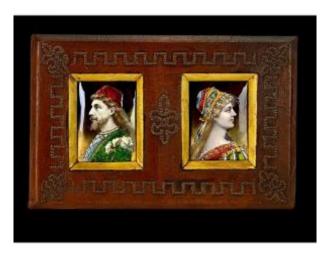

## Description

COMBINATION OF TWO CONVEX COPPER PLATES WITH POLYCHROME ENAMEL DECOR REPRESENTING TWO PORTRAITS OF A COUPLE IN THE TASTE OF THE ITALIAN RENAISSANCE, THE PORTRAIT OF A MAN TURNED TOWARDS THE LEFT MONOGRAMMED MA, THE PORTRAIT OF A WOMAN TURNED TOWARDS THE RIGHT MONOGRAMMED VA THE SET MOUNTED IN A TWO-VIEW FRAME WITH STUDDED LEATHER COVERED DECOR WORK FROM THE 19th century Dimensions: 26.5 cm x 17.5 cm Dimensions of the plates: 8 cm x 6.5 cm