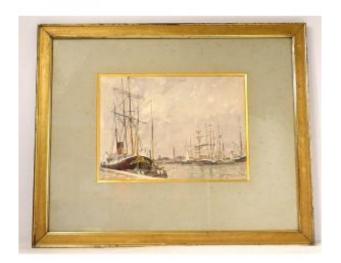

## Watercolor Marine View Port Boats Sailboats North Europe Netherlands XIXth

## Description

Watercolor representing a view of a port with many boats (sailboats and steamers), landscape of Northern Europe (perhaps the Netherlands), signed lower right, from the late 19th-early 20th century centuries. This watercolor is in good condition. She is under glass. Signed lower right but illegible and unidentified signature. A note: slight wear and scratches on the frame, see photos. Frame: 65 cm x 53 cm Dimensions: watercolor 35 cm x 24 cm Reference: 910 347 All the photos are on: www.antiques-delaval.com